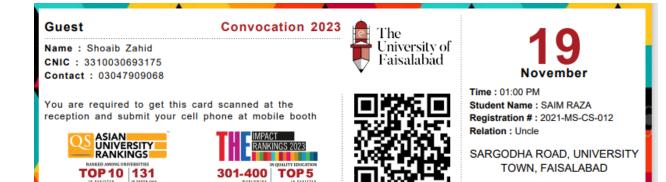

## Candidate Gate Pass:

Note: The **Application process** is **completed** now after the approval of candidate. On the day of convocation no student will be allowed to enter without the gate pass through scanning.

To Download the Gate pass follow the steps mentioned below:

1. Select Candidate from the sidebar and click on "**Gate Pass**" button placed in front of the candidate. This will download the gate pass of candidate.