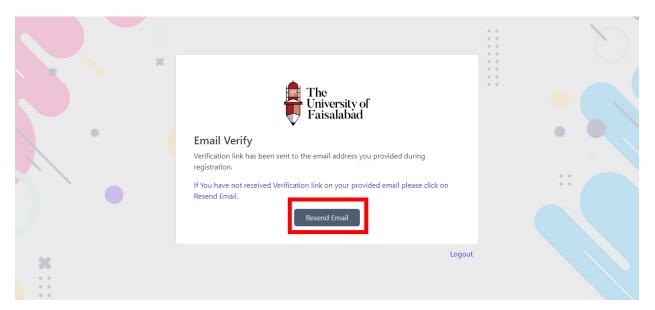

## **Email Verification:**

3. After Registration Candidate is going to receive "Verification Email".

Note: If you have not received Verification link on your provided email please click on Resend Email Button.