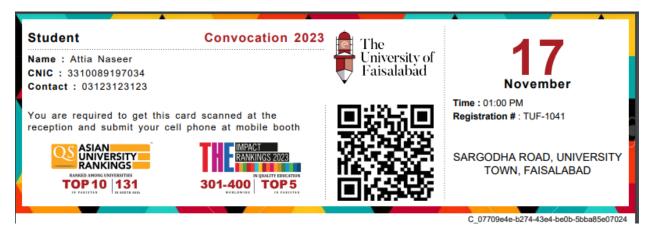

## Candidate Gate Pass:

Note: The **Application process** is **completed** now after the approval of candidate. On the day of convocation no student will be allowed to enter without the gate pass through scanning.

To Download the Gate pass follow the steps mentioned below:

1. Select Candidate from the sidebar and click on "**Gate Pass**" button placed in front of the candidate. This will download the gate pass of candidate.