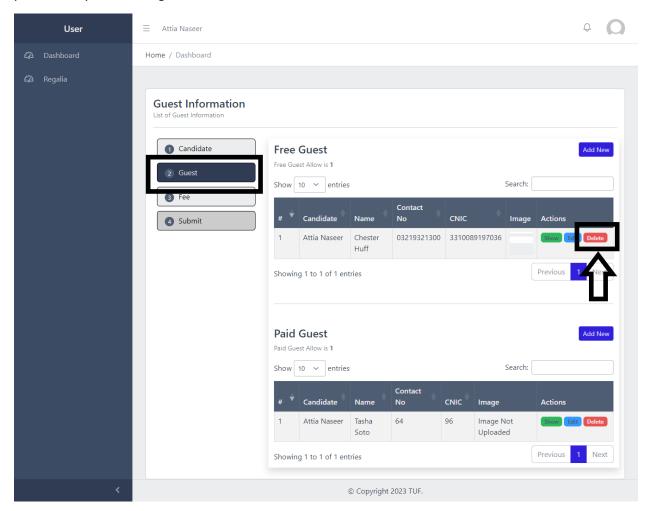

### Delete Guest Details:

To Delete **Guest (Free or Paid)** click on "**Delete**" button placed in front of the record. This will permanently delete the guest record.