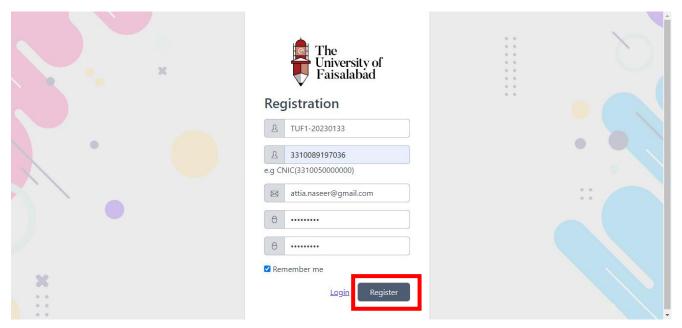

## Register

- 1. Enter the URL to register (https://convocation.tuf.edu.pk/login).
- 2. Enter the following details **Registration No, CNIC No, Email** and **password** and then click on "**Register**" Button.

#### Note: Only Eligible Students will be able to register for Convocation.